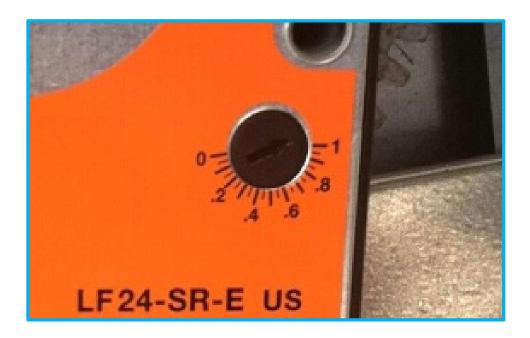

Troubleshooting Examples

## Belimo Actuator Not Controlling





# What would you Do?



### Water Patterns are Peculiar



### Long-Line Sets Example

### What does a Typical Condensing Unit on a long line-set look like? Greater that 300'?





## Drip Leg. This will not work.



### Seacoast?



## Harmonic / Natural Frequency



#### Technical Support Group (TSG) (877)875-2524

CAdams@insightusa.com



Chris Adams, P.E. Vice President of Engineering

9006 Perimeter Woods Dr., Suite E Charlotte, NC 28216

| mobile 704.634.2806   ma   | in 704.597.8990 x104 | My Li |
|----------------------------|----------------------|-------|
| service 877.577.3783   par | rts 844.844.8227     |       |