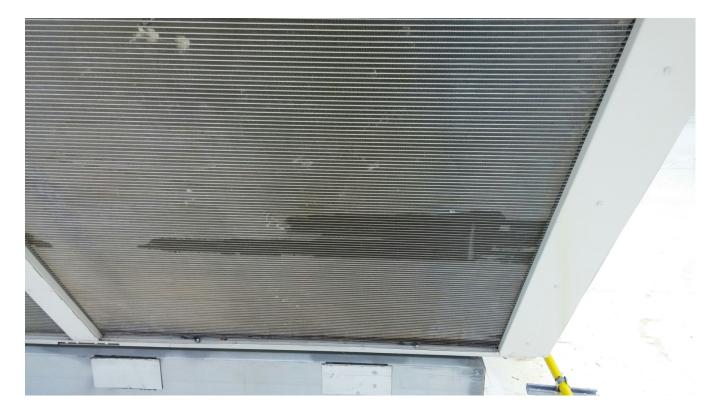

Troubleshooting Examples

## Belimo Actuator Not Controlling





# What would you Do?



### Water Patterns are Peculiar



### Long-Line Sets Example

### What does a Typical Condensing Unit on a long line-set look like? Greater that 300'?





## Drip Leg. This will not work.



### Seacoast?



## Harmonic / Natural Frequency



#### Technical Support Group (TSG) (877)875-2524

CAdams@insightusa.com



Chris Adams, P.E. Vice President of Engineering

9006 Perimeter Woods Dr., Suite E Charlotte, NC 28216

| mobile 704.634.2806   ma   | in 704.597.8990 x104 | My Li |
|----------------------------|----------------------|-------|
| service 877.577.3783   par | rts 844.844.8227     |       |