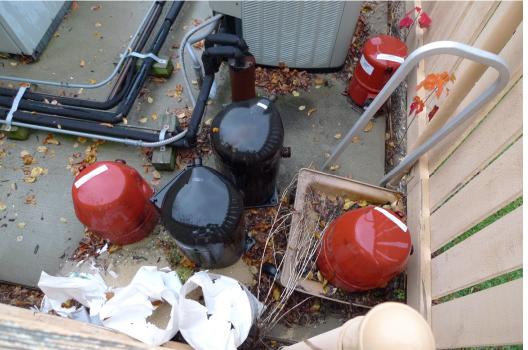

### Long-Line Sets Example

### What does a Typical Condensing Unit on a long line-set look like? Greater that 300'?