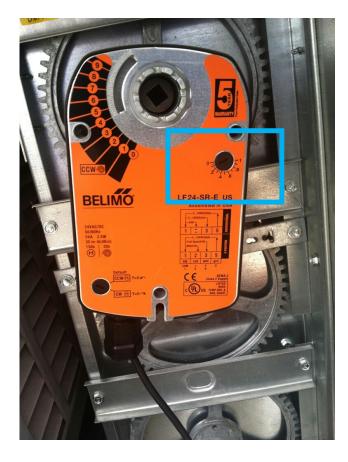

Troubleshooting Examples

## Belimo Actuator Not Controlling





# What would you Do?



### Water Patterns are Peculiar



### Long-Line Sets Example

### What does a Typical Condensing Unit on a long line-set look like? Greater that 300'?





## Drip Leg. This will not work.



### Seacoast?



## Harmonic / Natural Frequency



#### Technical Support Group (TSG) (877)875-2524

CAdams@insightusa.com



Chris Adams, P.E. Vice President of Engineering

9006 Perimeter Woods Dr., Suite E Charlotte, NC 28216

| mobile 704.634.2806   ma   | in 704.597.8990 x104 | My Li |
|----------------------------|----------------------|-------|
| service 877.577.3783   par | rts 844.844.8227     |       |