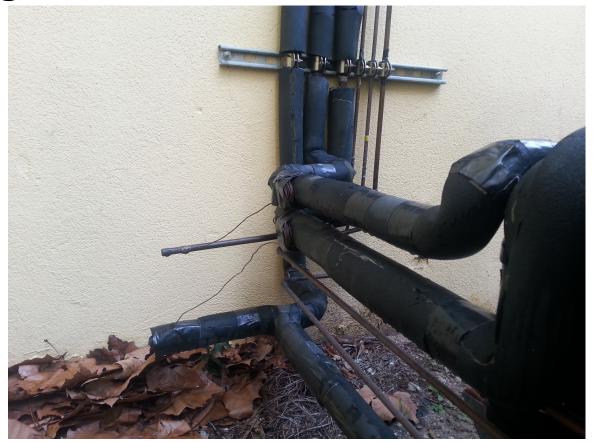

### Long-Line Sets Example

### What does a Typical Condensing Unit on a long line-set look like? Greater that 300'?