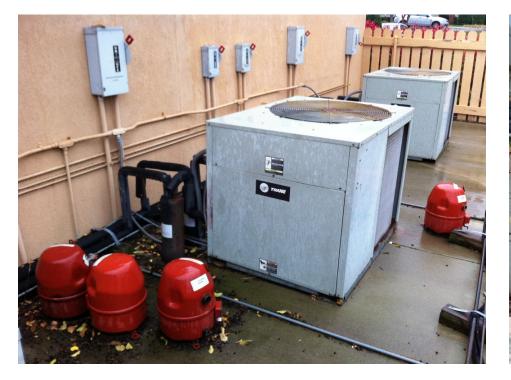

### Long-Line Sets Example

### What does a Typical Condensing Unit on a long line-set look like? Greater that 300'?